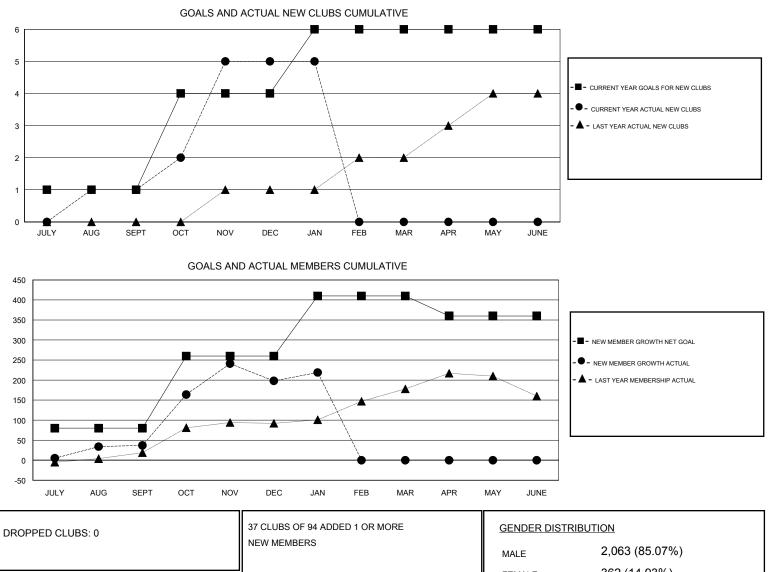

## LOCATION REP OF BANGLADESH

GMT CA

|               | Club          | s         |               | Members<br>RESULTS FOR 2016-2017 |                                                                |                                                              |                                                    |  |
|---------------|---------------|-----------|---------------|----------------------------------|----------------------------------------------------------------|--------------------------------------------------------------|----------------------------------------------------|--|
|               | RESULTS FOR   | 2016-2017 |               |                                  |                                                                |                                                              |                                                    |  |
| QUARTER       | NEW CLUB GOAL | NEW CLUBS | DROPPED CLUBS | QUARTER                          | NEW MEMBER GROWTH<br>NET GOAL (not reinstated<br>or transfers) | NEW MEMBER<br>GROWTH ACTUAL (not<br>reinstated or transfers) | DROPPED<br>MEMBERS ACTUAL<br>(including transfers) |  |
| JULY/AUG/SEPT | 1             | 1         | 0             | JULY/AUG/SEPT                    | 80                                                             | 52                                                           | 15                                                 |  |
| OCT/NOV/DEC   | 3             | 4         | 0             | OCT/NOV/DEC                      | 180                                                            | 216                                                          | 55                                                 |  |
| JAN/FEB/MAR   | 2             | 0         | 0             | JAN/FEB/MAR                      | 150                                                            | 29                                                           | 8                                                  |  |
| APR/MAY/JUNE  | 0             | 0         | 0             | APR/MAY/JUNE                     | -50                                                            | 0                                                            | 0                                                  |  |